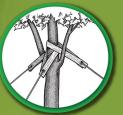

## *Easier to Install* www.treestrap.com 800.360.3584

The Original Treestrap<sup>®</sup> is the choice of today's professional landscaper for guying & protecting newly planted trees. Engineered strong enough to deter vandals yet gentle enough to protect the cambium layer.

## Landscapers' choice for protecting newly planted trees