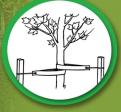

## *Easier to Install* www.treestrap.com 800.360.3584

The Original Treestrap<sup>®</sup> is the choice of today's professional landscaper for guying & protecting newly planted trees. Engineered strong enough to deter vandals yet gentle enough to protect the cambium layer.

## Landscapers' choice for protecting newly planted trees